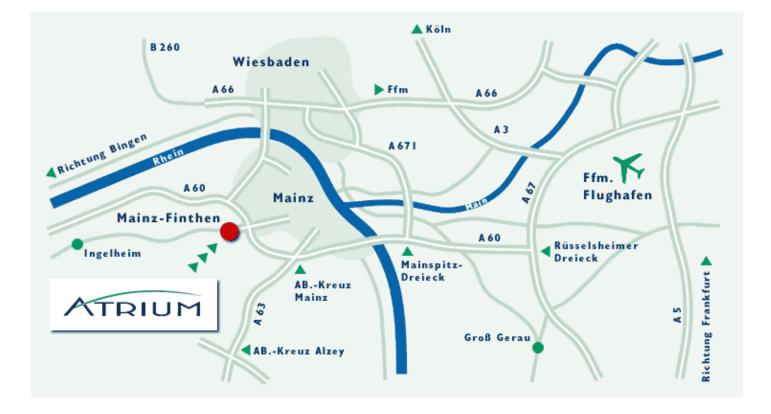

## Atrium Hotel Mainz

Flugplatzstraße 44 / 55126 Mainz-Finthen / Germany Phone: +49 6131 491-0 Fax: +49 6131 491-128 mailto: <u>info@atrium-mainz.de</u> www.atrium-mainz.de



- By car, you reach the Atrium Hotel via the motorway A 60, exit Mainz-Finthen. Follow the road straight through the village and at its end, you will find the hotel on the right hand side.
- By train, you arrive at the central station in Mainz. From there, you reach the Atrium either by bus no. 55 or no. 58 (bus stop "Atrium") or taxi (approx. 15 min.).
- By plane, you arrive at the Frankfurt Rhein Main Airport (approx. 25 km from the hotel). From there, you reach the Atrium by suburban train (S 8 to the central station in Mainz and then see above) or taxi (approx. 30-40 min.).